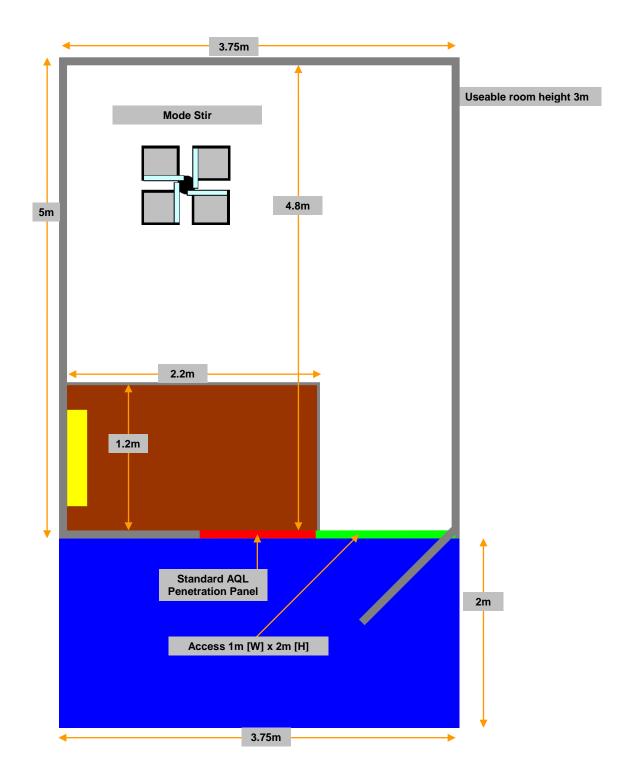

AQL EMC Ltd SCREENED ROOM 2

| Penetration panel   | AQL Screened Room 2 is our Mode Stir chamber, however portable RAM walls can be deployed to provide               |
|---------------------|-------------------------------------------------------------------------------------------------------------------|
| Room access         | effective damping if required. This chamber has a fixed ground plane configuration and is fully equipped for both |
| Ground plane        | single and three phase 50Hz, 60Hz and 400Hz AC supplies and high current DC supplies and features the             |
| Anechoic lining     | common penetration panel arrangements used throughout the facility.                                               |
| Supplies            |                                                                                                                   |
| Test / Support area |                                                                                                                   |

NOT TO SCALE Issue 3 : 15/01/19