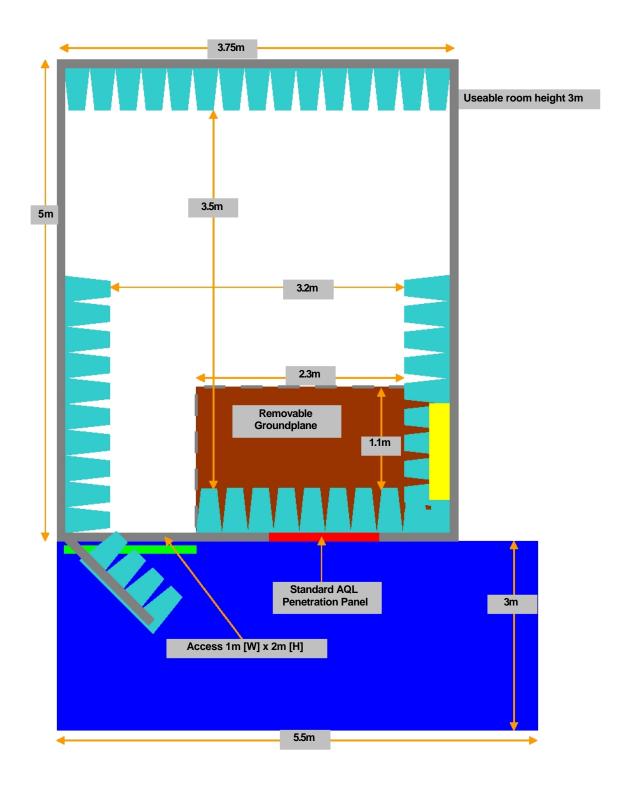

AQL EMC Ltd SCREENED ROOM 3

| Penetration panel   |
|---------------------|
| Room access         |
| Ground plane        |
| Anechoic lining     |
| Supplies            |
| Test / Support area |

AQL Screened Room 3 is anechoically lined in accordance the requirements of DEF STAN 59-41 & 59-411, RTCA DO-160 and MIL STD 461, allowing both very sensitive emissions testing and high power susceptibility testing up to 40GHz. The chamber can be configured with or without various ground plane arrangements offering complete flexibility for our clients individual needs. The chamber is fully equipped for both single and three phase 50Hz, 60Hz and 400Hz AC supplies and high current DC supplies and features the common penetration panel arrangements used throughout the facility.