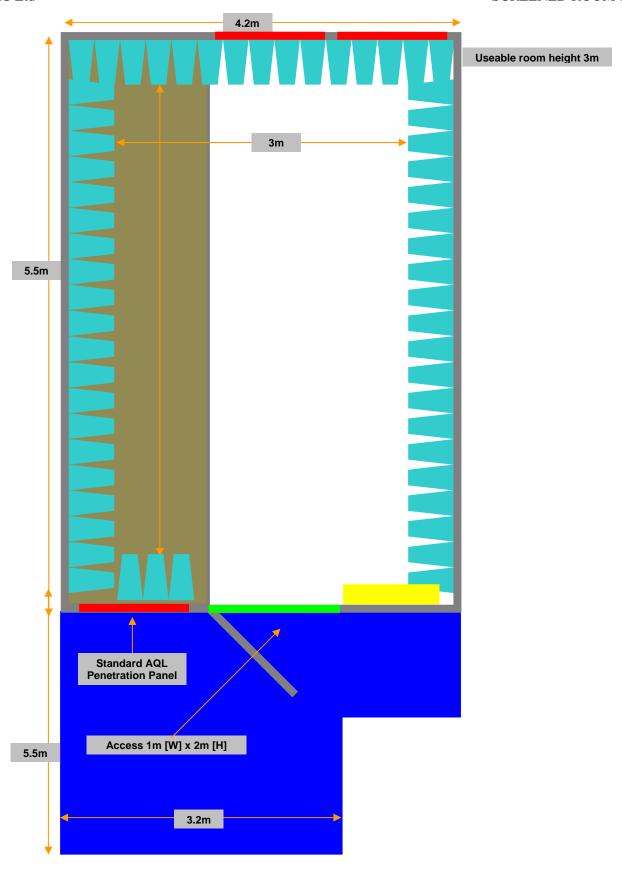

AQL EMC Ltd SCREENED ROOM 6

| Penetration panel   |
|---------------------|
| Room access         |
| Ground plane        |
| Anechoic lining     |
| Supplies            |
| Test / Support area |

AQL Screened Room 6 is one of our new lined chambers, it was commissioned for specifications such as and earlier MIL STD and RTCA DO160 specifications, however portable RAM walls can be deployed to provide effective damping if required. This chamber has a fixed ground plane configuration and is fully equipped for both single and three phase 50Hz, 60Hz, 400hz and 800Hz AC supplies and high current DC supplies and features the common penetration panel arrangements used throughout the facility.